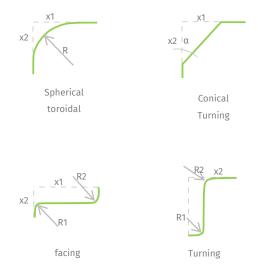

#### G-code.

Programmable remote control unit to achieve any kind of profile/shape.