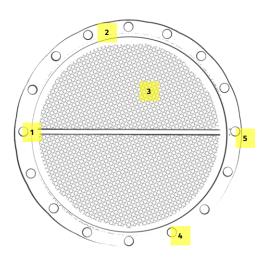

# 1.Key Slot Milling.

Restoration of the key slot by using portable milling machines.

## 2. Flange Facing.

Restore of seal seat (phonographic or concentric grooves, RTJ, ...) by using portable flange facers.

#### 3. Tubes.

Expansion | Beveling | Cleaning

#### 1. Stuck Bolts Removal.

Removal by either drilling or spark erosion without any damage of threaded holes.

## 2. Controlled bolting.

By torque wrenches, hydraulic tensioners or induction bolting (in case of hollow bolts), according to configuration.

| NOTE |  |  |  |
|------|--|--|--|
|      |  |  |  |
|      |  |  |  |
|      |  |  |  |
|      |  |  |  |
|      |  |  |  |
|      |  |  |  |
|      |  |  |  |
|      |  |  |  |
|      |  |  |  |
|      |  |  |  |