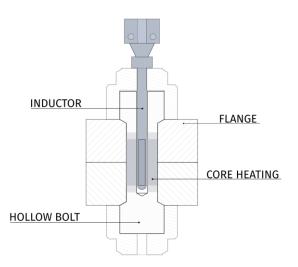

#### **Operation**.

A small unit, equipped with an internal cooling system, generates a magnetic field via an inductor. The generated magnetic field produces the heating effect. The heat is necessary in order to perform the detachment of the linkage easily without damaging the sensitive parts involved as shown in the adjacent diagram.