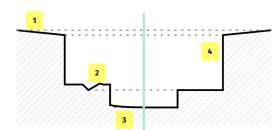

#### 1.Inclined surfaces.

Milling of flat surfaces arranged in direction other than bubble level.

#### 2. Deep damages.

Milling of surface to remove damages by milling of minimum allowance.

#### 3. Deformation.

Milling of surface to restore flatness required.

## 4. Cylindrical surfaces.

Repair by boring machine of nut screw seat (e.g on friction screw press) and similar surfaces.