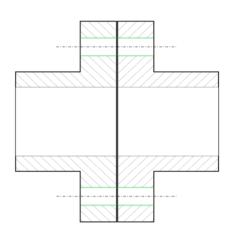

### Operation.

Power couplings are a critical part of a rotating machine. Coupling flange joint is achieved by calibrated bolts working on shear stress. For this reason it is important to perform machining on each hole on both flanges together, to get a perfect result in terms of diameter precision and roughness.

This process is carried out by special low clearance boring machine and finishing by honing stones.

### **Working Range.**

Available to work on diameter up to 200mm.