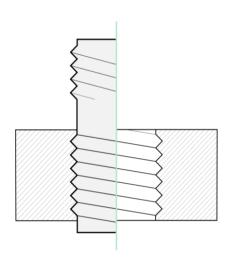

#### Operation.

Typical problem of mechanical coupling with stud bolt seized can be solved only by destruction of stud, without any damage to threaded hole.

Destruction can be carried out by mechanical progressive drilling, or by spark erosion (EDM).

#### Working Range.

No limit by progressive cut.